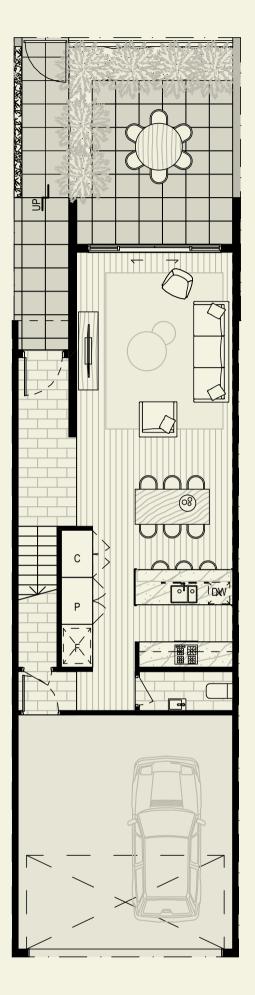

## Townhome Type G

3 bedrooms & 2 bathrooms

Ground floor

First floor

All descriptions are indicative and may vary from the final product. All descriptions have been prepared in good faith and with due care however may be subject to change without notice at any time. Floor plans have been measured in accordance with The Property Council of Australia's Method of Measurement for Residential Property. The dimensions have been calculated in good faith, however actual dimensions may vary slightly from the dimensions shown. Purchasers should inform and assure themselves by inspection, independent advice or as otherwise necessary prior to purchase.