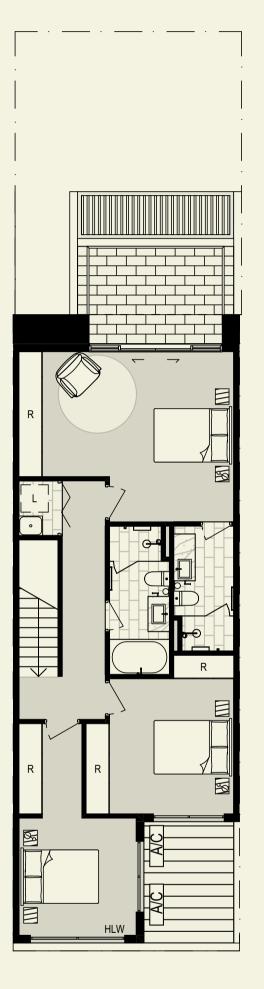

## Townhome Type G

3 bedrooms & 2 bathrooms

Ground floor

First floor

All descriptions are indicative and may vary from the final product. All descriptions have been prepared in good faith and with due care however may be subject to change without notice at any time. Floor plans have been measured in accordance with The Property Council of Australia's Method of Measurement for Residential Property. The dimensions have been calculated in good faith, however actual dimensions may vary slightly from the dimensions shown. Purchasers should inform and assure themselves by inspection, independent advice or as otherwise necessary prior to purchase.